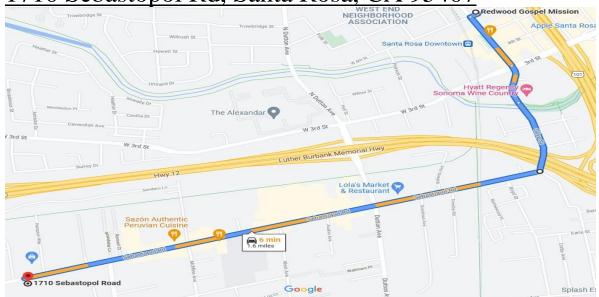

### Second Destination is F.I.S.H. Friends In Service Here

1710 Sebastopol Rd, Santa Rosa, CA 95407

- 1. Turn Left on Wilson St
- 2. Continue straight onto Railroad St
- 3. Continue straight onto Olive St
- 4. **Turn right** onto <u>Sebastopol Road Destination is on the left</u> The parking lot is very small so continue all the way in and turn around to lineup as best you can to exit after delivering turkeys.