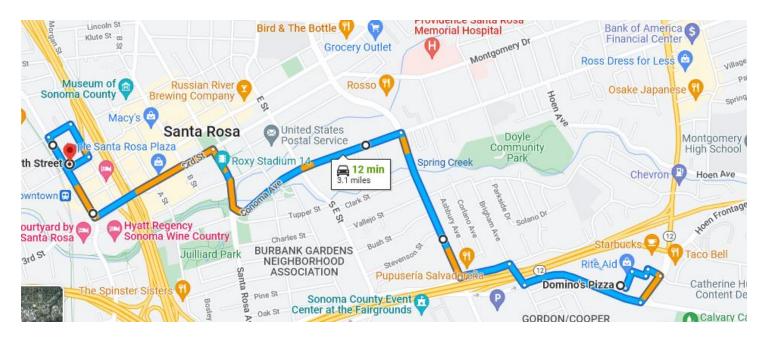

### Domino's Pizza 1561 Farmers Ln, Santa Rosa, CA 95405

## First Destination is Redwood Gospel Mission

## 101 6th St, Santa Rosa, CA 95401

- 1. Turn Right onto Farmers Ln
- 2. **Turn Right** on <u>Bennett Valley Rd</u>
- 3. **Turn Right** on <u>Gordon Ln</u>
- 4. Turn Left on Maple Ave
- 5. **Turn Right** on <u>Brookwood Ave</u>
- 6. Turn Left on 3rd St
- 7. **Turn Right** on <u>Wilson Ave.</u>
- 8. **Turn Right** on 7th St
- 9. **Turn Right** on <u>Davis St.</u>
- 10. **Turn Right** on <u>6th St</u> Destination is on the right. Line up as best you can along road to deliver the first set of turkeys.