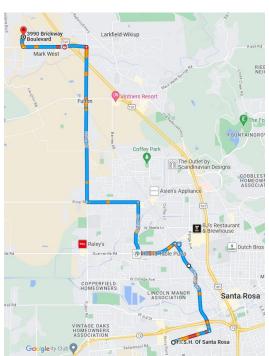

# Third Destination is Redwood Empire Food Bank

3990 Brickway Blvd. Santa Rosa 95403

- 1. Turn Right onto Sebastopol Rd.
- 2. Turn Left onto Dutton St
- 3. **Turn Left** onto <u>Guerneville Rd.</u>
- 4. **Turn Right** onto Marlow Rd.
- 5. **Turn Left** onto <u>Pinter Rd.</u>
- 6. **Turn Right** onto <u>Fulton Rd</u>
- 7. **Turn Left** onto <u>Airport Blvd.</u>
- 8. **Turn Right** onto <u>Brickway Blvd</u>
  <u>Destination is on the right. Take the second entrance.</u>